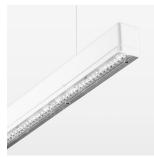

## **LUMINAIRE**

Weight 3.2 kg
Protection rating . class IP 40 . I
Luminaire colour white

## **OPTIONAL**

Mounting Accessories

Light band with LED, rated life of the LED L80/B50 > 50000 h, colour rendering index CRI > 80, reflector with homogeneous light distribution pattern, lens optics made of PMMA, luminaire insert sheet steel, powder-coated, white