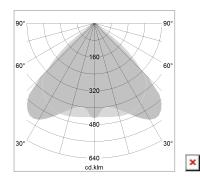

## LIGHT TECHNOLOGY

LED SMD linear
Light colour 830
Luminous flux 4000 lm
System power 27 W
Luminaire Efficiency 148 lm/W
Reflector WideBeam
Beam angle 90°