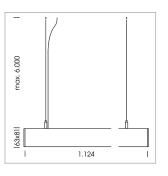

## **LUMINAIRE**

Weight 3.2 kg
Protection rating . class IP 40 . I
Luminaire colour white

driver unit: 220-240  $V_{\sim}$  / 50-60 Hz, max. 24 luminaires per circuit (B16A fuse)

Note: All data are typical values. System features may change with product improvements due to technical advances. Errors excepted.