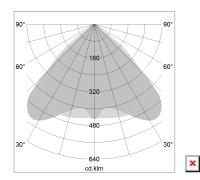

## LIGHT TECHNOLOGY

LED SMD linear
Light colour 830
Luminous flux 6000 lm
System power 44.5 W
Luminaire Efficiency 135 lm/W
Reflector WideBeam
Beam angle 90°