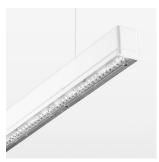

## beledi XS

Article number: 70600104

## **LUMINAIRE**

Weight 3.2 kg
Protection rating . class IP 40 . I
Luminaire colour white

## **OPTIONAL**

Mounting Accessories

Light band with LED, rated life of the LED L80/B50 > 50000 h, colour rendering index CRI > 80, reflector with homogeneous light distribution pattern, lens optics made of PMMA, luminaire insert sheet steel, powder-coated, white