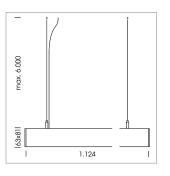

## beledi XS

Article number: 70600104

## **LUMINAIRE**

Weight 3.2 kg
Protection rating . class IP 40 . I
Luminaire colour white