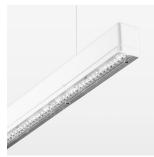

## beledi XS

Article number: 70600105

## **OPTIONAL**

Mounting Accessories

Light band with LED, rated life of the LED L80/B50 > 50000 h, colour rendering index CRI > 80, reflector with homogeneous light distribution pattern, lens optics made of PMMA, luminaire insert sheet steel, powder-coated, white