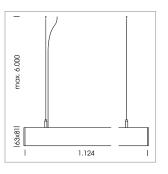

## beledi XS

Article number: 70600105

## **LUMINAIRE**

Weight 3.2 kg
Protection rating . class IP 40 . I
Luminaire colour white

driver unit: 220-240  $V_{\sim}$  / 50-60 Hz, max. 24 luminaires per circuit (B16A fuse)

Note: All data are typical values. System features may change with product improvements due to technical advances. Errors excepted.