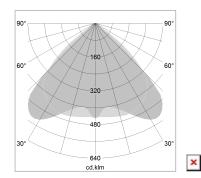

## LIGHT TECHNOLOGY

LED SMD linear
Light colour 830
Luminous flux 6000 lm
System power 44.5 W
Luminaire Efficiency 135 lm/W
Reflector WideBeam
Beam angle 90°