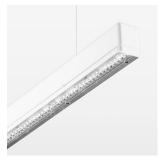

## beledi XS

Article number: 70600107

## LIGHT TECHNOLOGY

LED SMD linear
Light colour 830
Luminous flux 4800 lm
System power 32 W
Luminaire Efficiency 150 lm/W
Reflector WideBeam
Beam angle 90°

## **LUMINAIRE**

Weight 3.2 kg
Protection rating . class IP 40 . I
Luminaire colour white

## **OPTIONAL**

Mounting Accessories

Light band with LED, rated life of the LED L80/B50 > 50000 h, colour rendering index CRI > 80, reflector with homogeneous light distribution pattern, lens optics made of PMMA, luminaire insert sheet steel, powder-coated, white