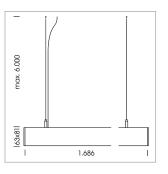

## **LUMINAIRE**

Weight 3.2 kg
Protection rating . class IP 40 . I
Luminaire colour white