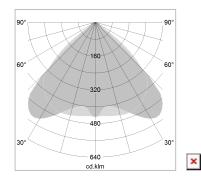

## LIGHT TECHNOLOGY

LED SMD linear
Light colour 830
Luminous flux 4800 lm
System power 32 W
Luminaire Efficiency 150 lm/W
Reflector WideBeam
Beam angle 90°