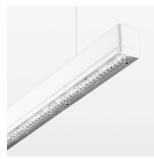

## LIGHT TECHNOLOGY

LED SMD linear
Light colour 830
Luminous flux 4000 lm
System power 27 W
Luminaire Efficiency 148 lm/W
Reflector WideBeam
Beam angle 90°

## **OPTIONEEL**

Mounting Accessories

Light band with LED, rated life of the LED L80/B50 > 50000 h, colour rendering index CRI > 80, reflector with homogeneous light distribution pattern, lens optics made of PMMA, luminaire insert sheet steel, powder-coated, white