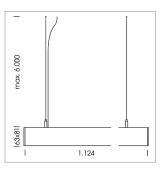

## beledi XS

Article number: 70600114

## **LUMINAIRE**

Weight 3.2 kg
Protection rating . class IP 40 . I
Luminaire colour white