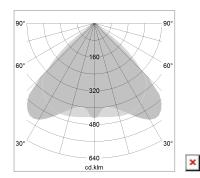

## LIGHT TECHNOLOGY

LED SMD linear
Light colour 830
Luminous flux 4000 lm
System power 27 W
Luminaire Efficiency 148 lm/W
Reflector WideBeam
Beam angle 90°