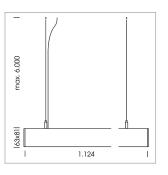

## beledi XS

Article number: 70600116

## **LUMINAIRE**

Weight 3.2 kg
Protection rating . class IP 40 . I
Luminaire colour white