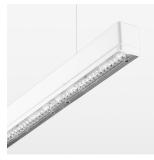

## beledi XS

Article number: 70600116

## **OPTIONEEL**

Mounting Accessories

Light band with LED, rated life of the LED L80/B50 > 50000 h, colour rendering index CRI > 80, reflector with homogeneous light distribution pattern, lens optics made of PMMA, luminaire insert sheet steel, powder-coated, white