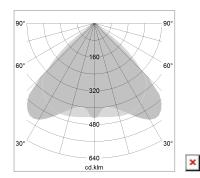

## LIGHT TECHNOLOGY

LED SMD linear
Light colour 830
Luminous flux 6000 lm
System power 44.5 W
Luminaire Efficiency 135 lm/W
Reflector WideBeam
Beam angle 90°