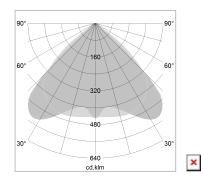

## LIGHT TECHNOLOGY

LED SMD linear
Light colour 830
Luminous flux 6000 lm
System power 44.5 W
Luminaire Efficiency 135 lm/W
Reflector WideBeam
Beam angle 90°