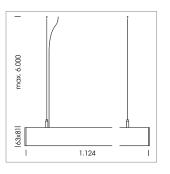

## **LUMINAIRE**

Weight 3.2 kg
Protection rating . class IP 40 . I
Luminaire colour white