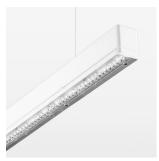

## beledi XS

Article number: 70600117

## **OPTIONAL**

Mounting Accessories

Light band with LED, rated life of the LED L80/B50 > 50000 h, colour rendering index CRI > 80, reflector with homogeneous light distribution pattern, lens optics made of PMMA, luminaire insert sheet steel, powder-coated, white