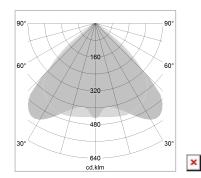

## LIGHT TECHNOLOGY

LED SMD linear
Light colour 830
Luminous flux 4800 lm
System power 32 W
Luminaire Efficiency 150 lm/W
Reflector WideBeam
Beam angle 90°