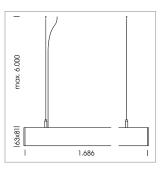

## **LUMINAIRE**

Weight 3.2 kg
Protection rating . class IP 40 . I
Luminaire colour white

## **OPTIONEEL**

Mounting Accessories

Light band with LED, rated life of the LED L80/B50 > 50000 h, colour rendering index CRI > 80, reflector with homogeneous light distribution pattern, lens optics made of PMMA, luminaire insert sheet steel, powder-coated, white