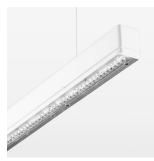

## beledi XS

Article number: 70600119

## LIGHT TECHNOLOGY

LED SMD linear
Light colour 830
Luminous flux 4800 lm
System power 32 W
Luminaire Efficiency 150 lm/W
Reflector WideBeam
Beam angle 90°

## **OPTIONEEL**

Mounting Accessories

Light band with LED, rated life of the LED L80/B50 > 50000 h, colour rendering index CRI > 80, reflector with homogeneous light distribution pattern, lens optics made of PMMA, luminaire insert sheet steel, powder-coated, white