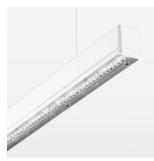

## beledi XS

Article number: 70600121

## **OPTIONEEL**

Mounting Accessories

Light band with LED, rated life of the LED L80/B50 > 50000 h, colour rendering index CRI > 80, reflector with homogeneous light distribution pattern, lens optics made of PMMA, luminaire insert sheet steel, powder-coated, white