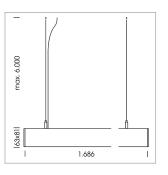

## beledi XS

Article number: 70600121

## **LUMINAIRE**

Weight 3.2 kg
Protection rating . class IP 40 . I
Luminaire colour white