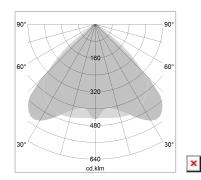

## LIGHT TECHNOLOGY

LED SMD linear
Light colour 830
Luminous flux 6000 lm
System power 40.5 W
Luminaire Efficiency 148 lm/W
Reflector WideBeam
Beam angle 90°