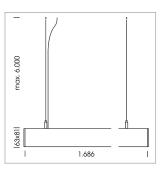

## **LUMINAIRE**

Weight 3.2 kg
Protection rating . class IP 40 . I
Luminaire colour white