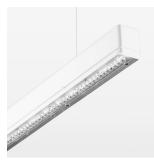

## beledi XS

Article number: 70600123

## **OPTIONEEL**

Mounting Accessories

Light band with LED, rated life of the LED L80/B50 > 50000 h, colour rendering index CRI > 80, reflector with homogeneous light distribution pattern, lens optics made of PMMA, luminaire insert sheet steel, powder-coated, white