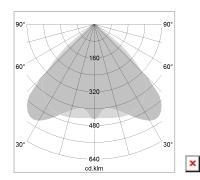

## LIGHT TECHNOLOGY

LED SMD linear
Light colour 830
Luminous flux 9000 lm
System power 73.5 W
Luminaire Efficiency 122 lm/W
Reflector WideBeam
Beam angle 90°