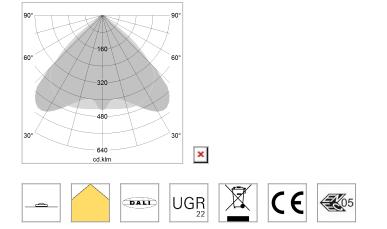

## LIGHT TECHNOLOGY

| LED                  | SMD linear |
|----------------------|------------|
| Light colour         | 840        |
| Luminous flux        | 3200 lm    |
| System power         | 20 W       |
| Luminaire Efficiency | 160 lm/W   |
| Reflector            | WideBeam   |
| Beam angle           | 90°        |