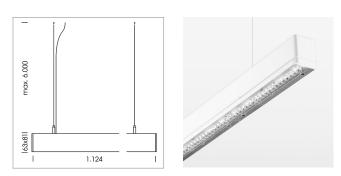

3.2 kg

white

IP 40.I

## LUMINAIRE

Weight Protection rating . class Luminaire colour

## OPTIONAL

Mounting Accessories

Light band with LED, rated life of the LED L80/B50 > 50000 h, colour rendering index CRI > 80, reflector with homogeneous light distribution pattern, lens optics made of PMMA, luminaire insert sheet steel, powder-coated, white