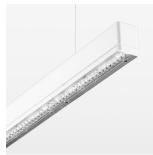

## beledi XS

Article number: 70600203

## **OPTIONAL**

Mounting Accessories

Light band with LED, rated life of the LED L80/B50 > 50000 h, colour rendering index CRI > 80, reflector with homogeneous light distribution pattern, lens optics made of PMMA, luminaire insert sheet steel, powder-coated, white