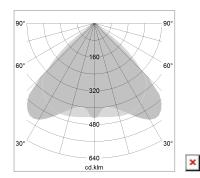

## LIGHT TECHNOLOGY

LED SMD linear
Light colour 840
Luminous flux 4000 lm
System power 25.5 W
Luminaire Efficiency 157 lm/W
Reflector WideBeam
Beam angle 90°