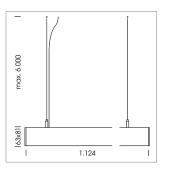

## **LUMINAIRE**

Weight 3.2 kg
Protection rating . class IP 40 . I
Luminaire colour white