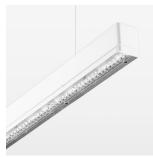

## **OPCJA**

Mounting Accessories

Light band with LED, rated life of the LED L80/B50 > 50000 h, colour rendering index CRI > 80, reflector with homogeneous light distribution pattern, lens optics made of PMMA, luminaire insert sheet steel, powder-coated, white