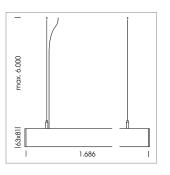

## **LUMINAIRE**

Weight 3.2 kg
Protection rating . class IP 40 . I
Luminaire colour white