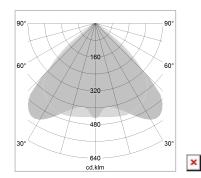

## LIGHT TECHNOLOGY

LED SMD linear
Light colour 840
Luminous flux 4800 lm
System power 30 W
Luminaire Efficiency 160 lm/W
Reflector WideBeam
Beam angle 90°