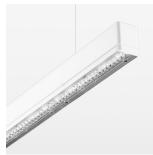

## beledi XS

Article number: 70600207

## **LUMINAIRE**

Weight 3.2 kg
Protection rating . class IP 40 . I
Luminaire colour white

## **OPCJA**

Mounting Accessories

Light band with LED, rated life of the LED L80/B50 > 50000 h, colour rendering index CRI > 80, reflector with homogeneous light distribution pattern, lens optics made of PMMA, luminaire insert sheet steel, powder-coated, white