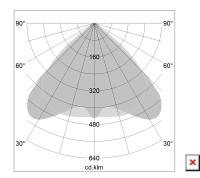

## LIGHT TECHNOLOGY

LED SMD linear
Light colour 840
Luminous flux 4800 lm
System power 30 W
Luminaire Efficiency 160 lm/W
Reflector WideBeam
Beam angle 90°