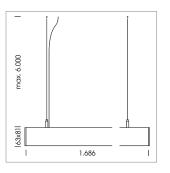

## beledi XS

Article number: 70600207

## **LUMINAIRE**

Weight 3.2 kg
Protection rating . class IP 40 . I
Luminaire colour white