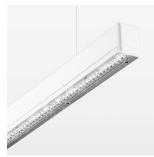

## **OPCJA**

Mounting Accessories

Light band with LED, rated life of the LED L80/B50 > 50000 h, colour rendering index CRI > 80, reflector with homogeneous light distribution pattern, lens optics made of PMMA, luminaire insert sheet steel, powder-coated, white