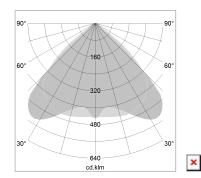

## LIGHT TECHNOLOGY

LED SMD linear
Light colour 840
Luminous flux 6000 lm
System power 38.5 W
Luminaire Efficiency 156 lm/W
Reflector WideBeam
Beam angle 90°