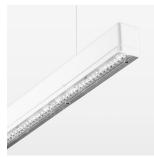

## beledi XS

Article number: 70600214

## **LUMINAIRE**

Weight 3.2 kg
Protection rating . class IP 40 . I
Luminaire colour white

## **OPTIONAL**

Mounting Accessories

Light band with LED, rated life of the LED L80/B50 > 50000 h, colour rendering index CRI > 80, reflector with homogeneous light distribution pattern, lens optics made of PMMA, luminaire insert sheet steel, powder-coated, white