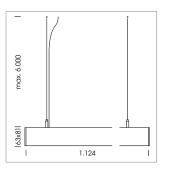

## **LUMINAIRE**

Weight 3.2 kg
Protection rating . class IP 40 . I
Luminaire colour white

driver unit: 220-240  $V_{\sim}$  / 50-60 Hz, max. 24 luminaires per circuit (B16A fuse)

Note: All data are typical values. System features may change with product improvements due to technical advances. Errors excepted.