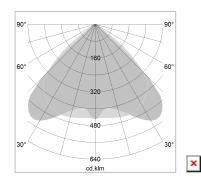

## LIGHT TECHNOLOGY

LED SMD linear
Light colour 840
Luminous flux 4000 lm
System power 25.5 W
Luminaire Efficiency 157 lm/W
Reflector WideBeam
Beam angle 90°