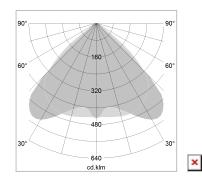

## LIGHT TECHNOLOGY

LED SMD linear
Light colour 840
Luminous flux 6000 lm
System power 42 W
Luminaire Efficiency 143 lm/W
Reflector WideBeam
Beam angle 90°