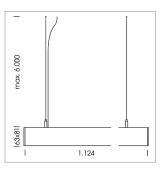

## **LUMINAIRE**

Weight 3.2 kg
Protection rating . class IP 40 . I
Luminaire colour white

driver unit: 220-240 V~ / 50-60 Hz, max. 24 luminaires per circuit (B16A fuse)

Note: All data are typical values. System features may change with product improvements due to technical advances. Errors excepted.