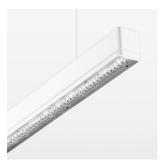

## beledi XS

Article number: 70600217

## **OPTIONAL**

Mounting Accessories

Light band with LED, rated life of the LED L80/B50 > 50000 h, colour rendering index CRI > 80, reflector with homogeneous light distribution pattern, lens optics made of PMMA, luminaire insert sheet steel, powder-coated, white