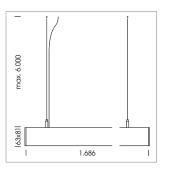

## **LUMINAIRE**

Weight 3.2 kg
Protection rating . class IP 40 . I
Luminaire colour white