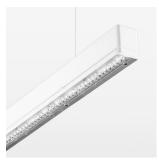

## beledi XS

Article number: 70600221

## **OPCJA**

Mounting Accessories

Light band with LED, rated life of the LED L80/B50 > 50000 h, colour rendering index CRI > 80, reflector with homogeneous light distribution pattern, lens optics made of PMMA, luminaire insert sheet steel, powder-coated, white