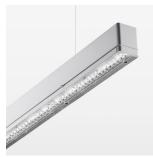

## beledi XS

Article number: 70600403

## **LUMINAIRE**

Weight 3.2 kg
Protection rating . class IP 40 . I
Luminaire colour silver

## **OPTIONEEL**

Mounting Accessories

Light band with LED, rated life of the LED L80/B50 > 50000 h, colour rendering index CRI > 80, reflector with homogeneous light distribution pattern, lens optics made of PMMA, luminaire insert sheet steel, powder-coated, silver