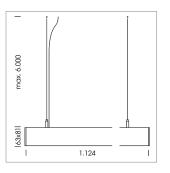

## **LUMINAIRE**

Weight 3.2 kg
Protection rating . class IP 40 . I
Luminaire colour silver

## **OPTIONEEL**

Mounting Accessories

Light band with LED, rated life of the LED L80/B50 > 50000 h, colour rendering index CRI > 80, reflector with homogeneous light distribution pattern, lens optics made of PMMA, luminaire insert sheet steel, powder-coated, silver