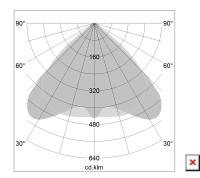

## LIGHT TECHNOLOGY

LED SMD linear
Light colour 830
Luminous flux 4800 lm
System power 32 W
Luminaire Efficiency 150 lm/W
Reflector WideBeam
Beam angle 90°