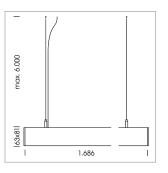

## **LUMINAIRE**

Weight 3.2 kg
Protection rating . class IP 40 . I
Luminaire colour silver

## **OPTIONAL**

Mounting Accessories

Light band with LED, rated life of the LED L80/B50 > 50000 h, colour rendering index CRI > 80, reflector with homogeneous light distribution pattern, lens optics made of PMMA, luminaire insert sheet steel, powder-coated, silver