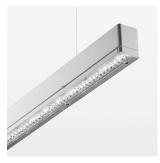

## beledi XS

Article number: 70600407

## **LUMINAIRE**

Weight 3.2 kg
Protection rating . class IP 40 . I
Luminaire colour silver

## **OPTIONAL**

Mounting Accessories

Light band with LED, rated life of the LED L80/B50 > 50000 h, colour rendering index CRI > 80, reflector with homogeneous light distribution pattern, lens optics made of PMMA, luminaire insert sheet steel, powder-coated, silver