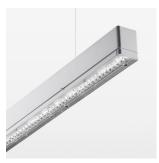

## beledi XS

Article number: 70600423

## **LUMINAIRE**

Weight 3.2 kg
Protection rating . class IP 40 . I
Luminaire colour silver

## **OPTIONEEL**

Mounting Accessories

Light band with LED, rated life of the LED L80/B50 > 50000 h, colour rendering index CRI > 80, reflector with homogeneous light distribution pattern, lens optics made of PMMA, luminaire insert sheet steel, powder-coated, silver