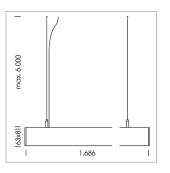

## **LUMINAIRE**

Weight 3.2 kg
Protection rating . class IP 40 . I
Luminaire colour silver