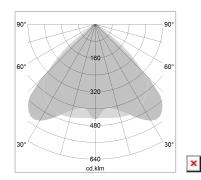

## LIGHT TECHNOLOGY

LED SMD linear
Light colour 830
Luminous flux 9000 lm
System power 73.5 W
Luminaire Efficiency 122 lm/W
Reflector WideBeam
Beam angle 90°