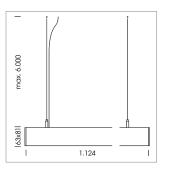

## **LUMINAIRE**

Weight 3.2 kg
Protection rating . class IP 40 . I
Luminaire colour silver

## **OPTIONAL**

Mounting Accessories

Light band with LED, rated life of the LED L80/B50 > 50000 h, colour rendering index CRI > 80, reflector with homogeneous light distribution pattern, lens optics made of PMMA, luminaire insert sheet steel, powder-coated, silver