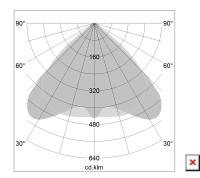

## LIGHT TECHNOLOGY

LED SMD linear
Light colour 840
Luminous flux 3200 lm
System power 20 W
Luminaire Efficiency 160 lm/W
Reflector WideBeam
Beam angle 90°