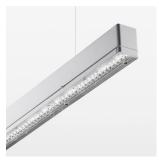

## beledi XS

Article number: 70600501

## **LUMINAIRE**

Weight 3.2 kg
Protection rating . class IP 40 . I
Luminaire colour silver

## **OPTIONAL**

Mounting Accessories

Light band with LED, rated life of the LED L80/B50 > 50000 h, colour rendering index CRI > 80, reflector with homogeneous light distribution pattern, lens optics made of PMMA, luminaire insert sheet steel, powder-coated, silver