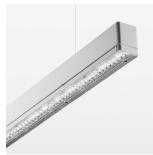

## beledi XS

Article number: 70600502

## **LUMINAIRE**

Weight 3.2 kg
Protection rating . class IP 40 . I
Luminaire colour silver

## **OPTIONEEL**

Mounting Accessories

Light band with LED, rated life of the LED L80/B50 > 50000 h, colour rendering index CRI > 80, reflector with homogeneous light distribution pattern, lens optics made of PMMA, luminaire insert sheet steel, powder-coated, silver