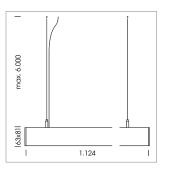

## **LUMINAIRE**

Weight 3.2 kg
Protection rating . class IP 40 . I
Luminaire colour silver