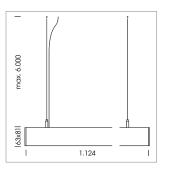

## **LUMINAIRE**

Weight 3.2 kg
Protection rating . class IP 40 . I
Luminaire colour silver

## **OPTIONEEL**

Mounting Accessories

Light band with LED, rated life of the LED L80/B50 > 50000 h, colour rendering index CRI > 80, reflector with homogeneous light distribution pattern, lens optics made of PMMA, luminaire insert sheet steel, powder-coated, silver