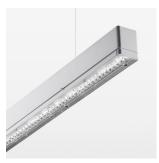

## beledi XS

Article number: 70600503

## **LUMINAIRE**

Weight 3.2 kg
Protection rating . class IP 40 . I
Luminaire colour silver

## **OPTIONEEL**

Mounting Accessories

Light band with LED, rated life of the LED L80/B50 > 50000 h, colour rendering index CRI > 80, reflector with homogeneous light distribution pattern, lens optics made of PMMA, luminaire insert sheet steel, powder-coated, silver