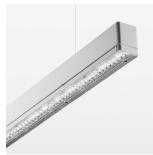

## beledi XS

Article number: 70600508

## **LUMINAIRE**

Weight 3.2 kg
Protection rating . class IP 40 . I
Luminaire colour silver

## **OPTIONEEL**

Mounting Accessories

Light band with LED, rated life of the LED L80/B50 > 50000 h, colour rendering index CRI > 80, reflector with homogeneous light distribution pattern, lens optics made of PMMA, luminaire insert sheet steel, powder-coated, silver