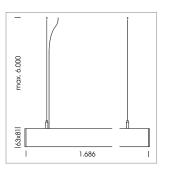

## **LUMINAIRE**

Weight 3.2 kg
Protection rating . class IP 40 . I
Luminaire colour silver

## **OPTIONEEL**

Mounting Accessories

Light band with LED, rated life of the LED L80/B50 > 50000 h, colour rendering index CRI > 80, reflector with homogeneous light distribution pattern, lens optics made of PMMA, luminaire insert sheet steel, powder-coated, silver