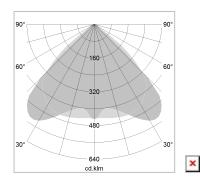

## LIGHT TECHNOLOGY

LED SMD linear
Light colour 840
Luminous flux 6000 lm
System power 38.5 W
Luminaire Efficiency 156 lm/W
Reflector WideBeam
Beam angle 90°