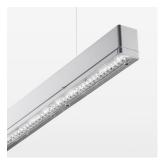

## beledi XS

Article number: 70600515

## **LUMINAIRE**

Weight 3.2 kg
Protection rating . class IP 40 . I
Luminaire colour silver

## **OPTIONAL**

Mounting Accessories

Light band with LED, rated life of the LED L80/B50 > 50000 h, colour rendering index CRI > 80, reflector with homogeneous light distribution pattern, lens optics made of PMMA, luminaire insert sheet steel, powder-coated, silver