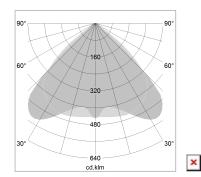

## LIGHT TECHNOLOGY

LED SMD linear
Light colour 840
Luminous flux 4000 lm
System power 25.5 W
Luminaire Efficiency 157 lm/W
Reflector WideBeam
Beam angle 90°