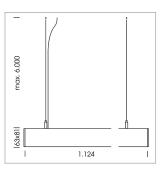

## beledi XS

Article number: 70600515

## **LUMINAIRE**

Weight 3.2 kg
Protection rating . class IP 40 . I
Luminaire colour silver