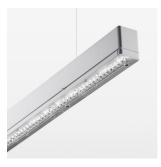

## beledi XS

Article number: 70600517

## **OPTIONAL**

Mounting Accessories

15.05.2025

Light band with LED, rated life of the LED L80/B50 > 50000 h, colour rendering index CRI > 80, reflector with homogeneous light distribution pattern, lens optics made of PMMA, luminaire insert sheet steel, powder-coated, silver