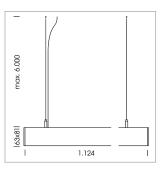

## **LUMINAIRE**

Weight 3.2 kg
Protection rating . class IP 40 . I
Luminaire colour silver

## **OPTIONAL**

Mounting Accessories

15.05.2025

Light band with LED, rated life of the LED L80/B50 > 50000 h, colour rendering index CRI > 80, reflector with homogeneous light distribution pattern, lens optics made of PMMA, luminaire insert sheet steel, powder-coated, silver