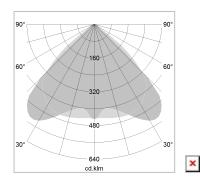

## LIGHT TECHNOLOGY

LED SMD linear
Light colour 840
Luminous flux 6000 lm
System power 42 W
Luminaire Efficiency 143 lm/W
Reflector WideBeam
Beam angle 90°