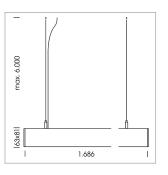

## beledi XS

Article number: 70600519

## **LUMINAIRE**

Weight 3.2 kg
Protection rating . class IP 40 . I
Luminaire colour silver