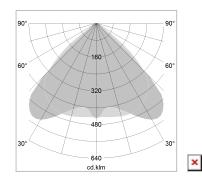

## LIGHT TECHNOLOGY

LED SMD linear
Light colour 840
Luminous flux 4800 lm
System power 30 W
Luminaire Efficiency 160 lm/W
Reflector WideBeam
Beam angle 90°