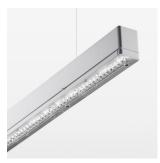

## beledi XS

Article number: 70600519

## **LUMINAIRE**

Weight 3.2 kg
Protection rating . class IP 40 . I
Luminaire colour silver

## **OPTIONEEL**

Mounting Accessories

Light band with LED, rated life of the LED L80/B50 > 50000 h, colour rendering index CRI > 80, reflector with homogeneous light distribution pattern, lens optics made of PMMA, luminaire insert sheet steel, powder-coated, silver