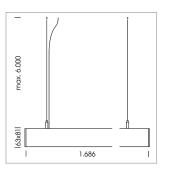

## **LUMINAIRE**

Weight 3.2 kg
Protection rating . class IP 40 . I
Luminaire colour silver