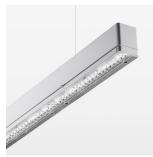

## beledi XS

Article number: 70600520

## **OPTIONAL**

Mounting Accessories

Light band with LED, rated life of the LED L80/B50 > 50000 h, colour rendering index CRI > 80, reflector with homogeneous light distribution pattern, lens optics made of PMMA, luminaire insert sheet steel, powder-coated, silver