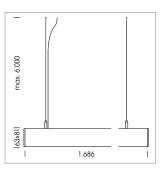

## beledi XS

Article number: 70600523

## **LUMINAIRE**

Weight 3.2 kg
Protection rating . class IP 40 . I
Luminaire colour silver