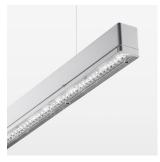

## beledi XS

Article number: 70600523

## **LUMINAIRE**

Weight 3.2 kg
Protection rating . class IP 40 . I
Luminaire colour silver

## **OPTIONEEL**

Mounting Accessories

Light band with LED, rated life of the LED L80/B50 > 50000 h, colour rendering index CRI > 80, reflector with homogeneous light distribution pattern, lens optics made of PMMA, luminaire insert sheet steel, powder-coated, silver