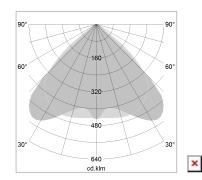

## LIGHT TECHNOLOGY

LED SMD linear
Light colour 840
Luminous flux 9000 lm
System power 63 W
Luminaire Efficiency 143 lm/W
Reflector WideBeam
Beam angle 90°