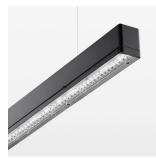

## beledi XS

Article number: 70600702

## **LUMINAIRE**

Weight 3.2 kg
Protection rating . class IP 40 . I
Luminaire colour black

## **OPTIONAL**

Mounting Accessories

Light band with LED, rated life of the LED L80/B50 > 50000 h, colour rendering index CRI > 80, reflector with homogeneous light distribution pattern, lens optics made of PMMA, luminaire insert sheet steel, powder-coated, black