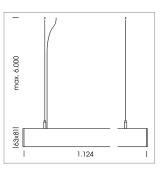

## **LUMINAIRE**

Weight 3.2 kg
Protection rating . class IP 40 . I
Luminaire colour black

## **OPTIONAL**

Mounting Accessories

Light band with LED, rated life of the LED L80/B50 > 50000 h, colour rendering index CRI > 80, reflector with homogeneous light distribution pattern, lens optics made of PMMA, luminaire insert sheet steel, powder-coated, black