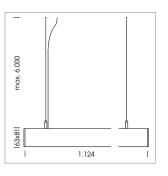

## **LUMINAIRE**

Weight 3.2 kg
Protection rating . class IP 40 . I
Luminaire colour black

## **OPTIONEEL**

Mounting Accessories

Light band with LED, rated life of the LED L80/B50 > 50000 h, colour rendering index CRI > 80, reflector with homogeneous light distribution pattern, lens optics made of PMMA, luminaire insert sheet steel, powder-coated, black