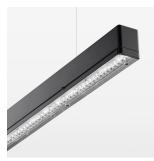

## **LUMINAIRE**

Weight 3.2 kg
Protection rating . class IP 40 . I
Luminaire colour black

## **OPTIONEEL**

Mounting Accessories

Light band with LED, rated life of the LED L80/B50 > 50000 h, colour rendering index CRI > 80, reflector with homogeneous light distribution pattern, lens optics made of PMMA, luminaire insert sheet steel, powder-coated, black