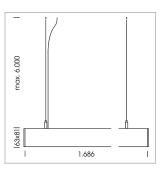

## beledi XS

Article number: 70600707

## **LUMINAIRE**

Weight 3.2 kg
Protection rating . class IP 40 . I
Luminaire colour black