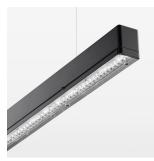

## beledi XS

Article number: 70600707

## **LUMINAIRE**

Weight 3.2 kg
Protection rating . class IP 40 . I
Luminaire colour black

## **OPTIONEEL**

Mounting Accessories

Light band with LED, rated life of the LED L80/B50 > 50000 h, colour rendering index CRI > 80, reflector with homogeneous light distribution pattern, lens optics made of PMMA, luminaire insert sheet steel, powder-coated, black