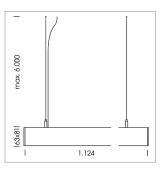

## beledi XS

Article number: 70600715

## **LUMINAIRE**

Weight 3.2 kg
Protection rating . class IP 40 . I
Luminaire colour black