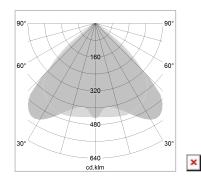

## LIGHT TECHNOLOGY

LED SMD linear
Light colour 830
Luminous flux 4000 lm
System power 27 W
Luminaire Efficiency 148 lm/W
Reflector WideBeam
Beam angle 90°