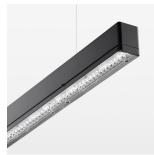

## beledi XS

Article number: 70600715

## **LUMINAIRE**

Weight 3.2 kg
Protection rating . class IP 40 . I
Luminaire colour black

## **OPTIONAL**

Mounting Accessories

Light band with LED, rated life of the LED L80/B50 > 50000 h, colour rendering index CRI > 80, reflector with homogeneous light distribution pattern, lens optics made of PMMA, luminaire insert sheet steel, powder-coated, black