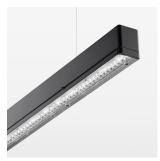

## **LUMINAIRE**

Weight 3.2 kg  $Protection\ rating\ .\ class$ IP 40 . I Luminaire colour black

## **OPTIONAL**

Mounting Accessories

Light band with LED, rated life of the LED L80/B50 > 50000 h, colour rendering index CRI > 80, reflector with homogeneous light distribution pattern, lens optics made of PMMA, luminaire insert sheet steel, powdercoated, black