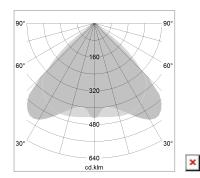

## LIGHT TECHNOLOGY

SMD linear LED Light colour 830 Luminous flux 4800 lm 32 W System power Luminaire Efficiency 150 lm/W Reflector WideBeam 90° Beam angle