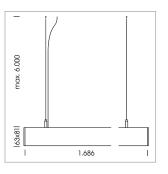

## beledi XS

Article number: 70600718

## **LUMINAIRE**

Weight 3.2 kg  $Protection\ rating\ .\ class$ IP 40 . I Luminaire colour black