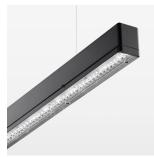

## beledi XS

Article number: 70600805

## **LUMINAIRE**

Weight 3.2 kg
Protection rating . class IP 40 . I
Luminaire colour black

## **OPTIONAL**

Mounting Accessories

Light band with LED, rated life of the LED L80/B50 > 50000 h, colour rendering index CRI > 80, reflector with homogeneous light distribution pattern, lens optics made of PMMA, luminaire insert sheet steel, powder-coated, black