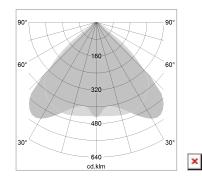

## LIGHT TECHNOLOGY

LED SMD linear
Light colour 840
Luminous flux 6000 lm
System power 42 W
Luminaire Efficiency 143 lm/W
Reflector WideBeam
Beam angle 90°