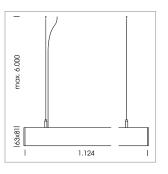

## **LUMINAIRE**

Weight 3.2 kg
Protection rating . class IP 40 . I
Luminaire colour black

## **OPTIONAL**

Mounting Accessories

Light band with LED, rated life of the LED L80/B50 > 50000 h, colour rendering index CRI > 80, reflector with homogeneous light distribution pattern, lens optics made of PMMA, luminaire insert sheet steel, powder-coated, black