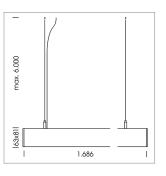

## **LUMINAIRE**

Weight 3.2 kg
Protection rating . class IP 40 . I
Luminaire colour black