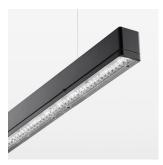

## beledi XS

Article number: 70600809

## **LUMINAIRE**

Weight 3.2 kg
Protection rating . class IP 40 . I
Luminaire colour black

## **OPTIONAL**

Mounting Accessories

Light band with LED, rated life of the LED L80/B50 > 50000 h, colour rendering index CRI > 80, reflector with homogeneous light distribution pattern, lens optics made of PMMA, luminaire insert sheet steel, powder-coated, black