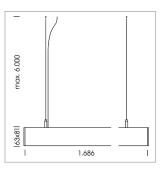

## beledi XS

Article number: 70600818

## **LUMINAIRE**

Weight 3.2 kg
Protection rating . class IP 40 . I
Luminaire colour black