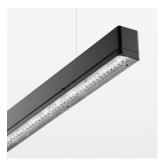

## **LUMINAIRE**

Weight 3.2 kg
Protection rating . class IP 40 . I
Luminaire colour black

## **OPTIONAL**

Mounting Accessories

Light band with LED, rated life of the LED L80/B50 > 50000 h, colour rendering index CRI > 80, reflector with homogeneous light distribution pattern, lens optics made of PMMA, luminaire insert sheet steel, powder-coated, black