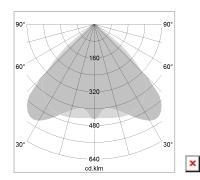

## LIGHT TECHNOLOGY

LED SMD linear
Light colour 840
Luminous flux 4800 lm
System power 30 W
Luminaire Efficiency 160 lm/W
Reflector WideBeam
Beam angle 90°