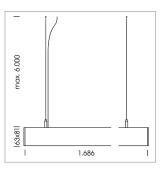

## **LUMINAIRE**

Weight 3.2 kg
Protection rating . class IP 40 . I
Luminaire colour black