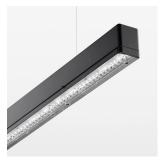

## beledi XS

Article number: 70600819

## **LUMINAIRE**

Weight 3.2 kg
Protection rating . class IP 40 . I
Luminaire colour black

## **OPTIONAL**

Mounting Accessories

Light band with LED, rated life of the LED L80/B50 > 50000 h, colour rendering index CRI > 80, reflector with homogeneous light distribution pattern, lens optics made of PMMA, luminaire insert sheet steel, powder-coated, black