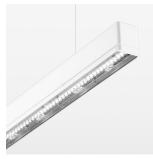

## beledi XS

Article number: 70610103

## **OPTIONAL**

Mounting Accessories

Light band with LED, rated life of the LED L80/B50 > 50000 h, colour rendering index CRI > 80, reflector with homogeneous light distribution pattern, lens optics made of PMMA, luminaire insert sheet steel, powder-coated, white