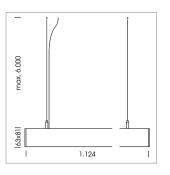

## beledi XS

Article number: 70610103

## **LUMINAIRE**

Weight 3.2 kg
Protection rating . class IP 40 . I
Luminaire colour white