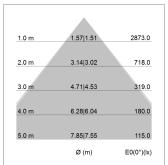

## LIGHT TECHNOLOGY

LED SMD linear
Light colour 830
Luminous flux 4000 lm
System power 27 W
Luminaire Efficiency 148 lm/W
Reflector MediumBeam