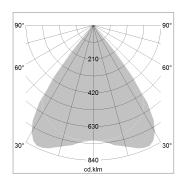

## LIGHT TECHNOLOGY

LED SMD linear
Light colour 830
Luminous flux 4000 lm
System power 27 W
Luminaire Efficiency 148 lm/W
Reflector MediumBeam