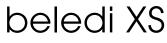

## LUMINAIRE

Weight Protection rating . class Luminaire colour 3.2 kg IP 40 . I white

## **OPTIONEEL**

Mounting Accessories

Light band with LED, rated life of the LED L80/B50 > 50000 h, colour rendering index CRI > 80, reflector with homogeneous light distribution pattern, lens optics made of PMMA, luminaire insert sheet steel, powder-coated, white

driver unit: 220-240 V~ / 50-60 Hz, max. 24 luminaires per circuit (B16A fuse)

Note: All data are typical values. System features may change with product improvements due to technical advances. Errors excepted.