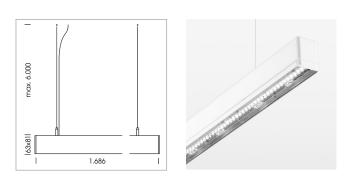

## LIGHT TECHNOLOGY

| LED                  | SMD linear |
|----------------------|------------|
| Light colour         | 830        |
| Luminous flux        | 4800 lm    |
| System power         | 32 W       |
| Luminaire Efficiency | 150 lm/W   |
| Reflector            | MediumBeam |