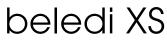

## LUMINAIRE

Weight Protection rating . class Luminaire colour 3.2 kg IP 40 . I white

## OPTIONAL

Mounting Accessories

Light band with LED, rated life of the LED L80/B50 > 50000 h, colour rendering index CRI > 80, reflector with homogeneous light distribution pattern, lens optics made of PMMA, luminaire insert sheet steel, powder-coated, white

driver unit: 220-240 V~ / 50-60 Hz, max. 24 luminaires per circuit (B16A fuse)

Note: All data are typical values. System features may change with product improvements due to technical advances. Errors excepted.