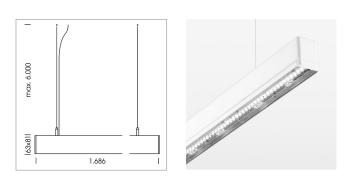

## LIGHT TECHNOLOGY

| LED                  | SMD linear |
|----------------------|------------|
| Light colour         | 830        |
| Luminous flux        | 4800 lm    |
| System power         | 32 W       |
| Luminaire Efficiency | 150 lm/W   |
| Reflector            | MediumBeam |

## OPTIONAL

Mounting Accessories

Light band with LED, rated life of the LED L80/B50 > 50000 h, colour rendering index CRI > 80, reflector with homogeneous light distribution pattern, lens optics made of PMMA, luminaire insert sheet steel, powder-coated, white