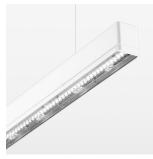

## beledi XS

Article number: 70610108

## **OPTIONAL**

Mounting Accessories

Light band with LED, rated life of the LED L80/B50 > 50000 h, colour rendering index CRI > 80, reflector with homogeneous light distribution pattern, lens optics made of PMMA, luminaire insert sheet steel, powder-coated, white