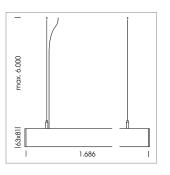

## beledi XS

Article number: 70610108

## **LUMINAIRE**

Weight 3.2 kg
Protection rating . class IP 40 . I
Luminaire colour white