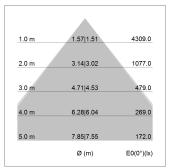

## LIGHT TECHNOLOGY

LED SMD linear
Light colour 830
Luminous flux 6000 lm
System power 40.5 W
Luminaire Efficiency 148 lm/W
Reflector MediumBeam