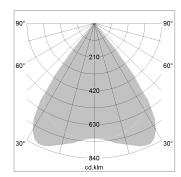

## LIGHT TECHNOLOGY

LED SMD linear
Light colour 830
Luminous flux 6000 lm
System power 40.5 W
Luminaire Efficiency 148 lm/W
Reflector MediumBeam