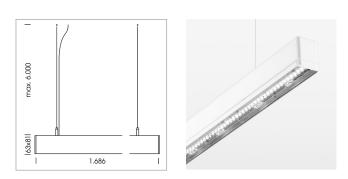

## LIGHT TECHNOLOGY

| LED                  | SMD linear |
|----------------------|------------|
| Light colour         | 830        |
| Luminous flux        | 9000 lm    |
| System power         | 66.5 W     |
| Luminaire Efficiency | 135 lm/W   |
| Reflector            | MediumBeam |