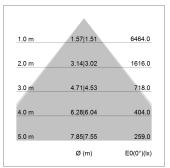

## LIGHT TECHNOLOGY

LED SMD linear
Light colour 830
Luminous flux 9000 lm
System power 66.5 W
Luminaire Efficiency 135 lm/W
Reflector MediumBeam