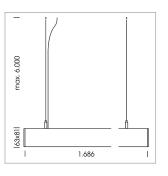

## beledi XS

Article number: 70610111

## **LUMINAIRE**

Weight 3.2 kg
Protection rating . class IP 40 . I
Luminaire colour white