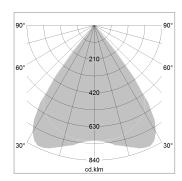

## LIGHT TECHNOLOGY

LED SMD linear
Light colour 830
Luminous flux 9000 lm
System power 66.5 W
Luminaire Efficiency 135 lm/W
Reflector MediumBeam