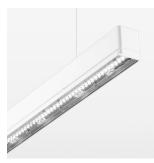

## beledi XS

Article number: 70610111

## **OPTIONAL**

Mounting Accessories

Light band with LED, rated life of the LED L80/B50 > 50000 h, colour rendering index CRI > 80, reflector with homogeneous light distribution pattern, lens optics made of PMMA, luminaire insert sheet steel, powder-coated, white