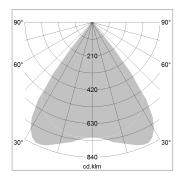

## LIGHT TECHNOLOGY

LED SMD linear
Light colour 830
Luminous flux 4000 lm
System power 27 W
Luminaire Efficiency 148 lm/W
Reflector MediumBeam