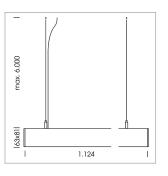

## beledi XS

Article number: 70610114

## **LUMINAIRE**

Weight 3.2 kg
Protection rating . class IP 40 . I
Luminaire colour white