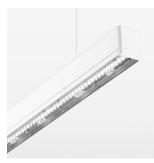

## **OPCJA**

Mounting Accessories

Light band with LED, rated life of the LED L80/B50 > 50000 h, colour rendering index CRI > 80, reflector with homogeneous light distribution pattern, lens optics made of PMMA, luminaire insert sheet steel, powder-coated, white