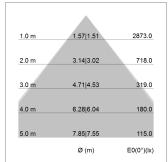

## LIGHT TECHNOLOGY

LED SMD linear
Light colour 830
Luminous flux 4000 lm
System power 27 W
Luminaire Efficiency 148 lm/W
Reflector MediumBeam