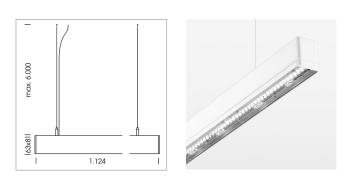

## OPCJA

Mounting Accessories

Light band with LED, rated life of the LED L80/B50 > 50000 h, colour rendering index CRI > 80, reflector with homogeneous light distribution pattern, lens optics made of PMMA, luminaire insert sheet steel, powder-coated, white