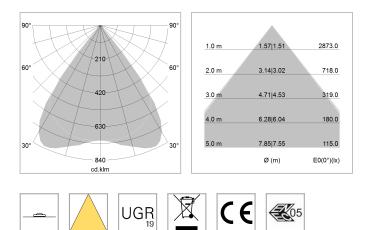

## LIGHT TECHNOLOGY

| LED                  | SMD linear |
|----------------------|------------|
| Light colour         | 830        |
| Luminous flux        | 4000 lm    |
| System power         | 27 W       |
| Luminaire Efficiency | 148 lm/W   |
| Reflector            | MediumBeam |