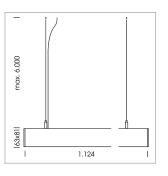

## beledi XS

Article number: 70610116

## **LUMINAIRE**

Weight 3.2 kg
Protection rating . class IP 40 . I
Luminaire colour white