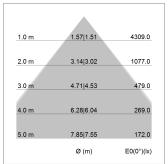

## LIGHT TECHNOLOGY

LED SMD linear
Light colour 830
Luminous flux 6000 lm
System power 44.5 W
Luminaire Efficiency 135 lm/W
Reflector MediumBeam