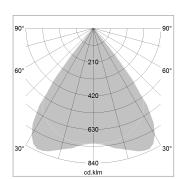

## LIGHT TECHNOLOGY

LED SMD linear
Light colour 830
Luminous flux 6000 lm
System power 44.5 W
Luminaire Efficiency 135 lm/W
Reflector MediumBeam