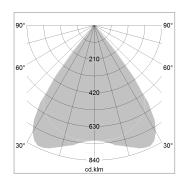

## LIGHT TECHNOLOGY

LED SMD linear
Light colour 830
Luminous flux 4800 lm
System power 32 W
Luminaire Efficiency 150 lm/W
Reflector MediumBeam