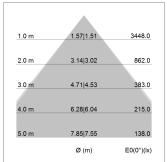

## LIGHT TECHNOLOGY

LED SMD linear
Light colour 830
Luminous flux 4800 lm
System power 32 W
Luminaire Efficiency 150 lm/W
Reflector MediumBeam