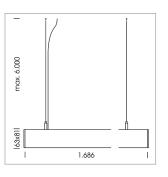

## **LUMINAIRE**

Weight 3.2 kg
Protection rating . class IP 40 . I
Luminaire colour white

## **OPTIONEEL**

Mounting Accessories

Light band with LED, rated life of the LED L80/B50 > 50000 h, colour rendering index CRI > 80, reflector with homogeneous light distribution pattern, lens optics made of PMMA, luminaire insert sheet steel, powder-coated, white