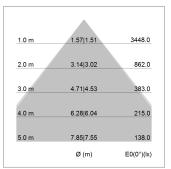

## LIGHT TECHNOLOGY

LED SMD linear
Light colour 830
Luminous flux 4800 lm
System power 32 W
Luminaire Efficiency 150 lm/W
Reflector MediumBeam