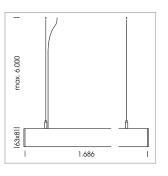

## **LUMINAIRE**

Weight 3.2 kg
Protection rating . class IP 40 . I
Luminaire colour white