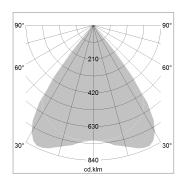

## LIGHT TECHNOLOGY

LED SMD linear
Light colour 830
Luminous flux 4800 lm
System power 32 W
Luminaire Efficiency 150 lm/W
Reflector MediumBeam