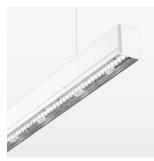

## beledi XS

Article number: 70610119

## **OPTIONAL**

Mounting Accessories

Light band with LED, rated life of the LED L80/B50 > 50000 h, colour rendering index CRI > 80, reflector with homogeneous light distribution pattern, lens optics made of PMMA, luminaire insert sheet steel, powder-coated, white